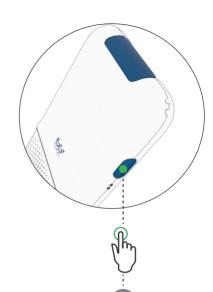

## Product functions:

1

Fan Speed Low

2

Fan Speed Medium

3

Fan Speed High

4

Power OFF (double tap)

**Using 6GCool** 