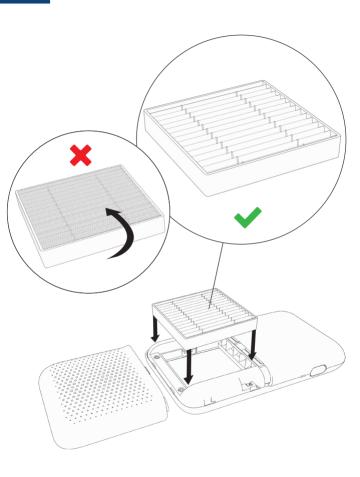

QUICK START GUIDE

## Read Before Use!

- Read the instructions before use, follow them and keep them for reference.
- Please note the product is not waterproof.
- Wipe clean with damp cloth and mild soap or use disinfectant.
- Do not soak the HEPA filter or clean it with water or other liquid.
- Warning! Not suitable for children under 8 years.
  For use under adult supervision.
- To ensure the best filtration performance, only use 6G replacement filters.
- Disassembling the product, or using it in ways not approved by the manufacturer might void the warranty.



## Product functions:







1



Fan Speed Low

2



Fan Speed Medium

3



Fan Speed High

4



Power OFF (double tap)



**Using 6GCool** 



## Replacing the HEPA filter











## **Power Bank Function**