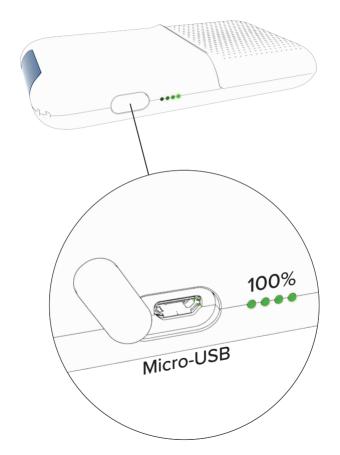

QUICK START GUIDE

## Read Before Use!

- Read the instructions before use, follow them and keep them for reference.
- Please note the product is not waterproof.
- Wipe clean with damp cloth and mild soap or use disinfectant.
- Do not soak the HEPA filter or clean it with water or other liquid.
- Warning! Not suitable for children under 8 years.
  For use under adult supervision.
- To ensure the best filtration performance, only use 6G replacement filters.
- Disassembling the product, or using it in ways not approved by the manufacturer might void the warranty.



## Product functions:







1



Fan Speed Low

2



Fan Speed Medium

3



Fan Speed High

4



Power OFF (double tap)



**Using 6GCool** 



## Replacing the HEPA filter











## **Power Bank Function**