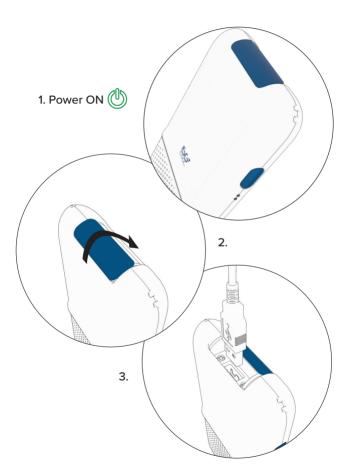

## Product functions:

1

Fan Speed Low

2

Fan Speed Medium

3

Fan Speed High

4

Power OFF (double tap)

**Using 6GCool** 