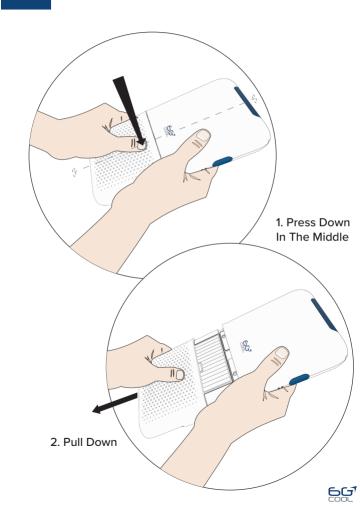

QUICK START GUIDE

## Read Before Use!

- Read the instructions before use, follow them and keep them for reference.
- Please note the product is not waterproof.
- Wipe clean with damp cloth and mild soap or use disinfectant.
- Do not soak the HEPA filter or clean it with water or other liquid.
- Warning! Not suitable for children under 8 years.
  For use under adult supervision.
- To ensure the best filtration performance, only use 6G replacement filters.
- Disassembling the product, or using it in ways not approved by the manufacturer might void the warranty.



## Product functions:







1



Fan Speed Low

2



Fan Speed Medium

3



Fan Speed High

4



Power OFF (double tap)



**Using 6GCool** 



## Replacing the HEPA filter











## **Power Bank Function**