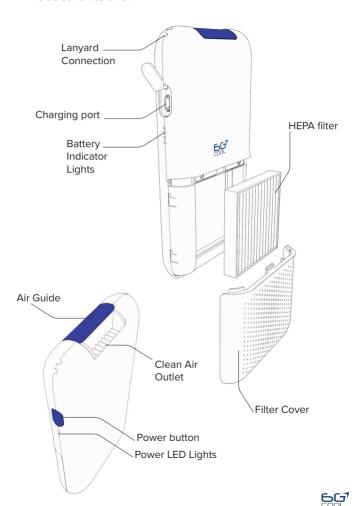

QUICK START GUIDE

## Read Before Use!

- Read the instructions before use, follow them and keep them for reference.
- Please note the product is not waterproof.
- Wipe clean with damp cloth and mild soap or use disinfectant.
- Do not soak the HEPA filter or clean it with water or other liquid.
- Warning! Not suitable for children under 8 years.
  For use under adult supervision.
- To ensure the best filtration performance, only use 6G replacement filters.
- Disassembling the product, or using it in ways not approved by the manufacturer might void the warranty.



## Product functions:







1



Fan Speed Low

2



Fan Speed Medium

3



Fan Speed High

4



Power OFF (double tap)



**Using 6GCool** 



## Replacing the HEPA filter











## **Power Bank Function**