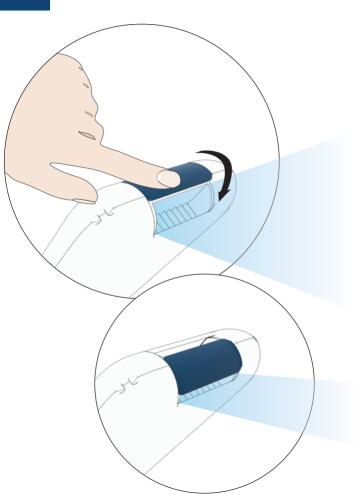

QUICK START GUIDE

## Read Before Use!

- Read the instructions before use, follow them and keep them for reference.
- Please note the product is not waterproof.
- Wipe clean with damp cloth and mild soap or use disinfectant.
- Do not soak the HEPA filter or clean it with water or other liquid.
- Warning! Not suitable for children under 8 years.
  For use under adult supervision.
- To ensure the best filtration performance, only use 6G replacement filters.
- Disassembling the product, or using it in ways not approved by the manufacturer might void the warranty.



## Product functions:







1



Fan Speed Low

2



Fan Speed Medium

3



Fan Speed High

4



Power OFF (double tap)



**Using 6GCool** 



## Replacing the HEPA filter











## **Power Bank Function**